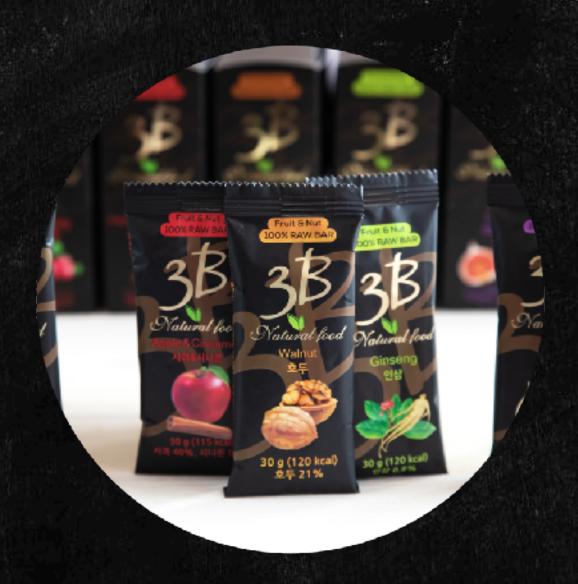

3B Natural food

01

100% only Fruits and NutsNatural Food from Bulgaria

#### Who loves 3B bars?

Parants who want their children to have fresh, wholesome food

**Elders** who want to keep their Body in good condition

Studying students who need nutritions

Vegiterian who enjoy good and tasty food from nature