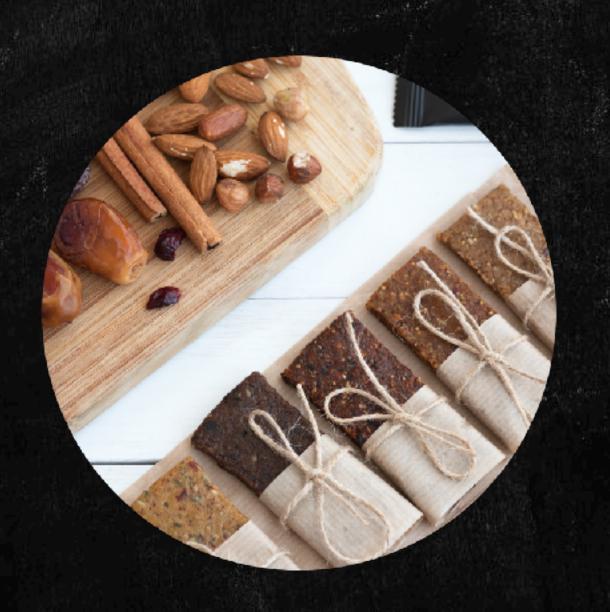

Trendy Food from Nature, Better Life 7 healthy recipe: 3B bar

Saponin provides

energy in the body

beta-Carotene Recovers eye health

Increacing bowel movement by the Dietary fiber

Pectin, Vitamin C in apples are good for immun system