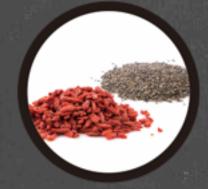

Slim-fit Gojiberry&Chia

Vitamin B2 in GoJi berry Helps fat burnt. Chia seed gives a feeling of fullness

Anthocyanin Cherry

Cherry are rich in antioxidants such as Anthocyanin, Vitamin C

Lower cholesterol levels