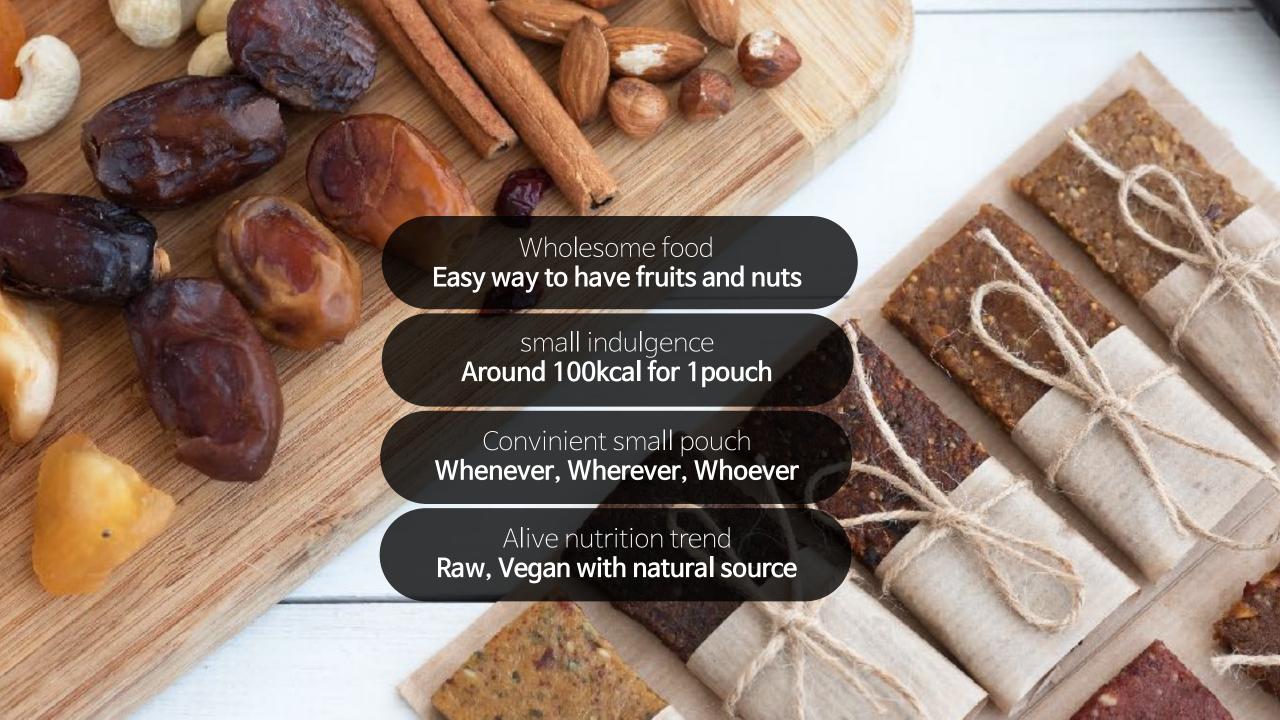

3B Natural food

01

100% only Fruits and NutsNatural Food from Bulgaria

#### Who loves 3B bars?

Parants who want their children to have fresh, wholesome food

**Elders** who want to keep their Body in good condition

Studying students who need nutritions

Vegiterian who enjoy good and tasty food from nature