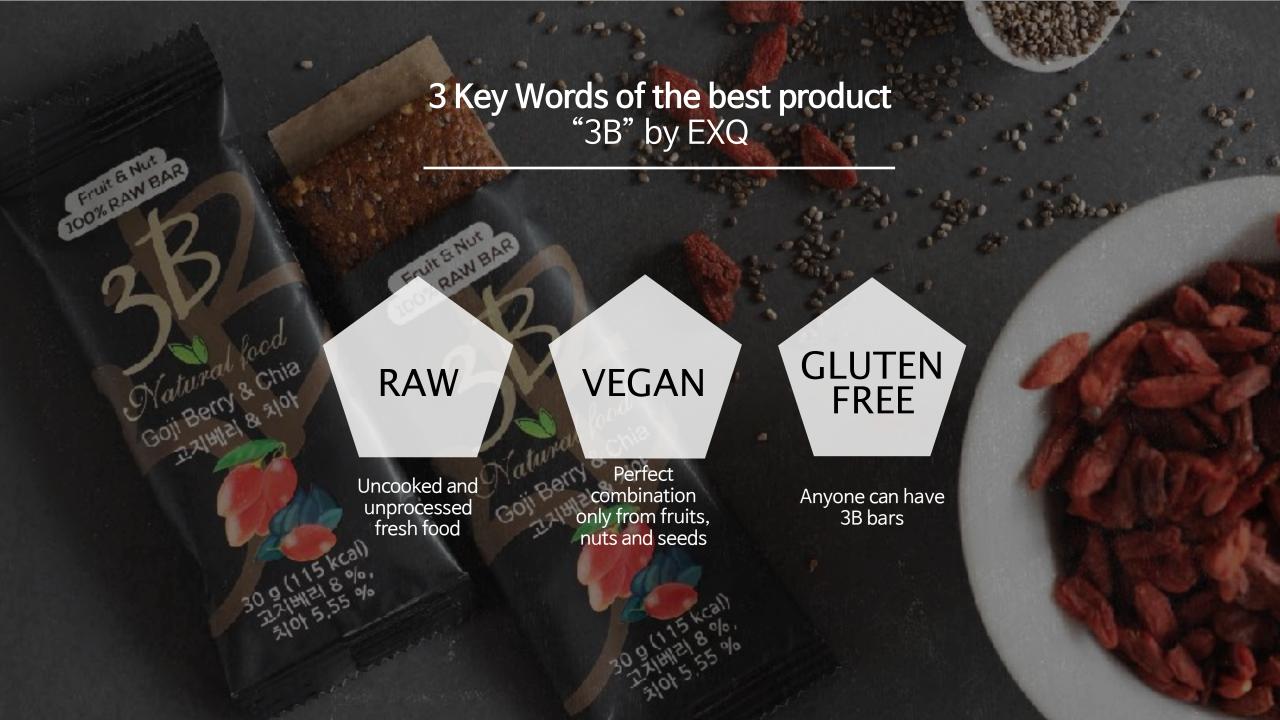

Trendy Food from Nature, Better Life 7 healthy recipe: 3B bar

Saponin provides

energy in the body

beta-Carotene Recovers eye health

Increacing bowel movement by the Dietary fiber

Pectin, Vitamin C in apples are good for immun system

Slim-fit Gojiberry&Chia

Vitamin B2 in GoJi berry Helps fat burnt. Chia seed gives a feeling of fullness

Anthocyanin Cherry

Cherry are rich in antioxidants such as Anthocyanin, Vitamin C

Lower cholesterol levels